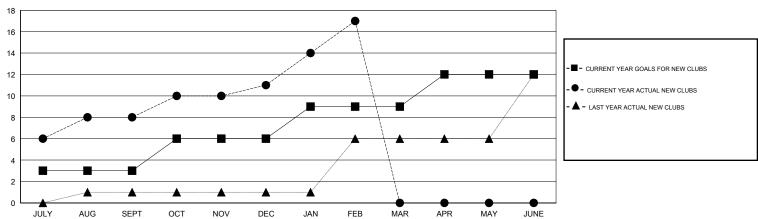

# GMT: NAZMUL HAQUE LOCATION INDIA GMT CA

| Clubs                 |               |           |               | Members               |                                                                |                                                              |                                                    |
|-----------------------|---------------|-----------|---------------|-----------------------|----------------------------------------------------------------|--------------------------------------------------------------|----------------------------------------------------|
| RESULTS FOR 2016-2017 |               |           |               | RESULTS FOR 2016-2017 |                                                                |                                                              |                                                    |
| QUARTER               | NEW CLUB GOAL | NEW CLUBS | DROPPED CLUBS | QUARTER               | NEW MEMBER GROWTH<br>NET GOAL (not reinstated<br>or transfers) | NEW MEMBER<br>GROWTH ACTUAL (not<br>reinstated or transfers) | DROPPED<br>MEMBERS ACTUAL<br>(including transfers) |
| JULY/AUG/SEPT         | 3             | 8         | 1             | JULY/AUG/SEPT         | 80                                                             | 405                                                          | 97                                                 |
| OCT/NOV/DEC           | 3             | 3         | 3             | OCT/NOV/DEC           | 65                                                             | 150                                                          | 163                                                |
| JAN/FEB/MAR           | 3             | 6         | 5             | JAN/FEB/MAR           | 185                                                            | 235                                                          | 128                                                |
| APR/MAY/JUNE          | 3             | 0         | 0             | APR/MAY/JUNE          | 85                                                             | 0                                                            | 0                                                  |

#### GOALS AND ACTUAL NEW CLUBS CUMULATIVE