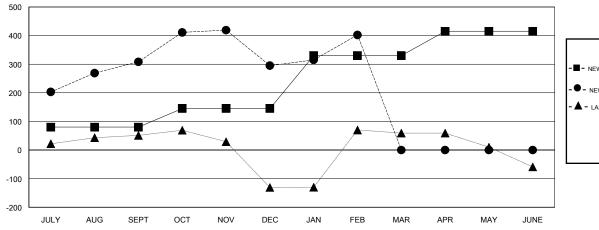

# GMT: NAZMUL HAQUE LOCATION INDIA GMT CA

| Clubs                 |               |           |               | Members               |                                                                |                                                              |                                                    |
|-----------------------|---------------|-----------|---------------|-----------------------|----------------------------------------------------------------|--------------------------------------------------------------|----------------------------------------------------|
| RESULTS FOR 2016-2017 |               |           |               | RESULTS FOR 2016-2017 |                                                                |                                                              |                                                    |
| QUARTER               | NEW CLUB GOAL | NEW CLUBS | DROPPED CLUBS | QUARTER               | NEW MEMBER GROWTH<br>NET GOAL (not reinstated<br>or transfers) | NEW MEMBER<br>GROWTH ACTUAL (not<br>reinstated or transfers) | DROPPED<br>MEMBERS ACTUAL<br>(including transfers) |
| JULY/AUG/SEPT         | 3             | 8         | 1             | JULY/AUG/SEPT         | 80                                                             | 405                                                          | 97                                                 |
| OCT/NOV/DEC           | 3             | 3         | 3             | OCT/NOV/DEC           | 65                                                             | 150                                                          | 163                                                |
| JAN/FEB/MAR           | 3             | 6         | 5             | JAN/FEB/MAR           | 185                                                            | 235                                                          | 128                                                |
| APR/MAY/JUNE          | 3             | 0         | 0             | APR/MAY/JUNE          | 85                                                             | 0                                                            | 0                                                  |

### GOALS AND ACTUAL MEMBERS CUMULATIVE

| -■- NEW MEMBER GROWTH NET GOAL    |  |
|-----------------------------------|--|
| - ● - NEW MEMBER GROWTH ACTUAL    |  |
| - ▲ - LAST YEAR MEMBERSHIP ACTUAL |  |
|                                   |  |
|                                   |  |
|                                   |  |